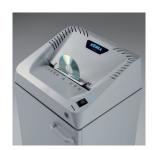

## KOBRA 300.2 S4

Throat width: 310mm

Security level DIN 66399: P-2 O-2 T-2 E-2

Security level DIN 32757: 2

Shred size: 3,8mm straight cut

Paper capacity\*: 31-33 A4 70gr; 27-29 A4 80gr

Shreddable Materials: Paper, Credit Cards & Credit Cards with

## **MAIN FEATURES**

The Kobra 300.2 range of office shredders has been developed to achieve outstanding shredding performance. A powerful motor operating in conjunction with an exclusive and sturdy driving technology, in addition to the large entry paper opening, allow easy and quick shredding of every paper size at the office. The Energy Smart® management system monitors the power consumption for energy cost savings and for environmental protection by reducing emission of carbon dioxide (CO2).

Auto Start & CD Shredding Automatic Start/Stop through electronic eyes. Integrated flap for CDs, DVDs, Floppy Disks and Credit Cards shredding

<sup>\*</sup> Capacity varies on supply power, weight, quality and grain of paper, operating temperature and blade lubrication