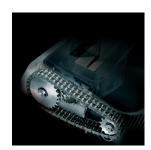

Sturdy and reliable mechanical design is guaranteed by the chain drive system SUPER POTENTIAL POWER UNIT with metal gears and special carbon hardened steel cutting knives, which are unaffected by staples and metal clips. The power unit is equipped with continuous duty motor without overheating or duty cycles.

SUPER POTENTIAL POWER UNIT heavy duty chain drive system with metal gears CONTINUOUS DUTY 24 hours countinuous duty operation without overheating and duty cycles CUTTING KNIVES carbon hardened steel cutting knives unaffected by staples and clips ENERGY SMART® power saving stand-by mode just after 8 seconds of non-operation START & STOP automatic start and stop through electronic eyes with stand-by function SAFETY STOP automatic stop with light signal for bag full and / or open door AUTOMATIC REVERSE system in case of jamming CABINET attractive 135 litre cabinet mounted on casters

LED INDICATORS
Easy to operate ON OFF
Reverse switch, with LED
signal for bag full
or open door

CHAIN heavy duty chain drive system and metal gears

ENERGY SMART®
management system
with illuminated indicators
for power saving
in stand-by mode