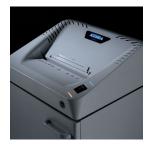

LED INDICATORS
Easy to operate ON OFF
Reverse switch, with LED
signal for bag full
or open door

CHAIN heavy duty chain drive system and metal gears

ENERGY SMART®
management system
with illuminated indicators
for power saving
in stand-by mode

Auto Start & CD Shredding Automatic Start/Stop through electronic eyes. Integrated flap for CDs, DVDs, Floppy Disks and Credit Cards shredding

<sup>\*</sup> Capacity varies on supply power, weight, quality and grain of paper, operating temperature and blade lubrication