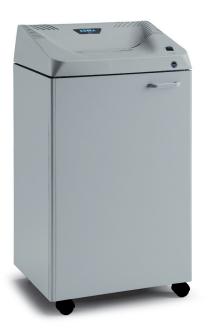

## **MAIN FEATURES**

The Kobra 300.2 range of office shredders has been developed to achieve outstanding shredding performance. A powerful motor operating in conjunction with an exclusive and sturdy driving technology, in addition to the large entry paper opening, allow easy and quick shredding of every paper size at the office. The Energy Smart® management system monitors the power consumption for energy cost savings and for environmental protection by reducing emission of carbon dioxide (CO2).

Sturdy and reliable mechanical design is guaranteed by the chain drive system SUPER POTENTIAL POWER UNIT with metal gears and special carbon hardened steel cutting knives, which are unaffected by staples and metal clips. The power unit is equipped with continuous duty motor without overheating or duty cycles.

SUPER POTENTIAL POWER UNIT heavy duty chain drive system with metal gears CONTINUOUS DUTY 24 hours countinuous duty operation without overheating and duty cycles CUTTING KNIVES carbon hardened steel cutting knives unaffected by staples and clips ENERGY SMART® power saving stand-by mode just after 8 seconds of non-operation START & STOP automatic start and stop through electronic eyes with stand-by function SAFETY STOP automatic stop with light signal for bag full and / or open door AUTOMATIC REVERSE system in case of jamming CABINET attractive 135 litre cabinet mounted on casters