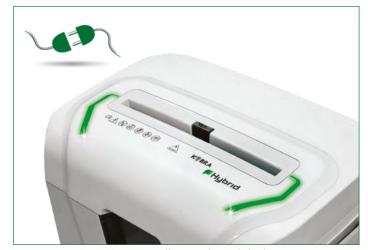

## Shreds up to 15% of documents using stored energy.

Hybrid technology utilizes energy stored during each shredding cycle, disconnecting the machine from power supply.

- Exclusive Hybrid Technology utilizes stored energy for saving power.
- 24 Hour continuous duty motor without overheating and duty cycles. Motor thermal protection.
- Carbon hardened steel cutting knives, accepts staples and clips.
- Zero consumption in stand-by mode.
- Automatic Start & Stop: automatically starts at material insertion.
- Safety Stop: automatically stops during emptying of waste bin.
- Environmentally Friendly: does not require plastic bags.
- Convenient transparent window to check the shreds level.
- **LED** illuminated waste bin (Hybrid-S).

Power Management illuminated green led indicators. Automatic Start & Stop at material insertion.

Kobra Hybrid-S shreds up to 14 sheets at a time. Led illuminated waste bin.

| Model          | Article<br>Code | Shred<br>Type | Shred<br>Size<br><sub>mm</sub> | Sheet Capacity* |          |                           | Shreddable<br>Material |
|----------------|-----------------|---------------|--------------------------------|-----------------|----------|---------------------------|------------------------|
|                |                 |               |                                | A4 70 gr        | A4 80 gr | (DIN 66399)               | ivia terrat            |
| Kobra Hybrid   | 99.941          | cross cut     | 3,5 x 40                       | 8-9             | 7-8      | <b>P-4</b><br>T-4 E-3 F-1 |                        |
| Kobra Hybrid-S | 99.942          | cross cut     | 3,5 x 40                       | 12-14           | 10-12    | <b>P-4</b><br>T-4 E-3 F-1 |                        |