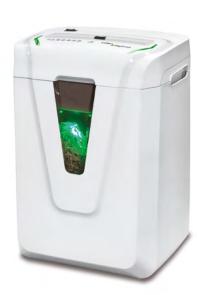

## Shreds up to 15% of documents using stored energy.

Hybrid technology utilizes energy stored during each shredding cycle, disconnecting the machine from power supply.

- Exclusive Hybrid Technology utilizes stored energy for saving power.
- 24 Hour continuous duty motor without overheating and duty cycles. Motor thermal protection.
- Carbon hardened steel cutting knives, accepts staples and clips.
- Zero consumption in stand-by mode.
- Automatic Start & Stop: automatically starts at material insertion.
- Safety Stop: automatically stops during emptying of waste bin.
- Environmentally Friendly: does not require plastic bags.
- Convenient transparent window to check the shreds level.
- **LED** illuminated waste bin (Hybrid-S).

Power Management illuminated green led indicators. Automatic Start & Stop at material insertion.

Kobra Hybrid-S shreds up to 14 sheets at a time. Led illuminated waste bin.

| Model          | Article<br>Code | Shred<br>Type | Shred<br>Size<br><sub>mm</sub> | Sheet Capacity* |          |                           | Shreddable<br>Material |
|----------------|-----------------|---------------|--------------------------------|-----------------|----------|---------------------------|------------------------|
|                |                 |               |                                | A4 70 gr        | A4 80 gr | (DIN 66399)               | ivia terrat            |
| Kobra Hybrid   | 99.941          | cross cut     | 3,5 x 40                       | 8-9             | 7-8      | <b>P-4</b><br>T-4 E-3 F-1 |                        |
| Kobra Hybrid-S | 99.942          | cross cut     | 3,5 x 40                       | 12-14           | 10-12    | <b>P-4</b><br>T-4 E-3 F-1 |                        |